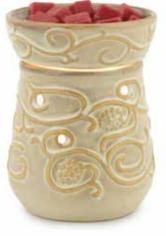

## Two-Piece Warmer with Dish

This decorative ceramic Candle Warmer & Dish is designed to be used with chips, melts or jar candles. Simply remove the dish to melt your favorite jar candle. Each style adds the perfect touch of warmth and elegance to any home.

UL listed 3-ft. cord. Approx. 5" (h) x 3.25" (w)

Abby's Top Pick

Use warmers with our wax chips pp. 2-5, wax melts pp. 6-7, or jar candles pp.2-5.

#1245 - \$20 Victory

#1210 - \$20 Slate