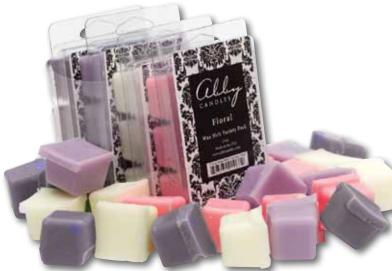

#### **Floral Variety Pack**

#1067 - \$15

Includes 1 each of Fresh Linen, Sweet Pea, Blooming Lilac and Lavender Vanilla. (2.5oz of each scent -10oz total)