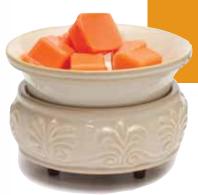

## Two-Piece Warmer with Dish

This decorative ceramic Candle Warmer & Dish is designed to be used with chips, melts or jar candles. Simply remove the dish to melt your favorite jar candle. Each style adds the perfect touch of warmth and elegance to any home.

UL listed 3-ft. cord. Approx. 5" (h) x 3.25" (w)

Abby's Top Pick

Use warmers with our wax chips pp. 2-5, wax melts pp. 6-7, or jar candles pp.2-5.

#1245 - \$20 Victory

#1210 - \$20 Slate