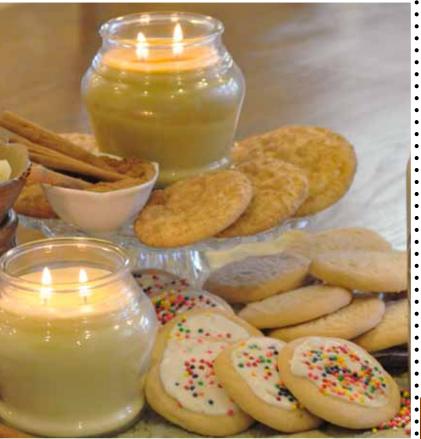

### Clean-burning, soy-based

Abby Candles are hand poured

and come in an array of

welcoming scents.

Keep a variety on hand to turn
each room of your home into

something special.

# Warm & Cozy

|                         |                                                                                                                          |                                         | -                                                      |                                |
|-------------------------|--------------------------------------------------------------------------------------------------------------------------|-----------------------------------------|--------------------------------------------------------|--------------------------------|
| SCENT                   | DESCRIPTION                                                                                                              | 16 OZ. JAR CANDLE 110 HR BURN TIME \$20 | 18 OZ.<br>BAG WAX<br>CHIPS<br>150 HR FRAGRANCE<br>\$15 | 6 OZ.<br>ROOM<br>SPRAY<br>\$12 |
| Almond Rum<br>Cake      | A rich fragrance with hints of sweet cake and a touch of almond extract.                                                 | 1842                                    | 1TEM#<br>2042                                          | 1TEM #<br>0642                 |
| Banana Nut Bread        | Bunches of ripe bananas blended with sweet, sugary cake batter topped with walnuts and baked to golden brown perfection. | 1802                                    | 1TEM # 2002                                            | 1TEM # <b>0602</b>             |
| Butterscotch<br>Brulee  | So yummy you'll be reaching for a spoon — a scent just like butterscotch pudding.                                        | 1808                                    | 1TEM # 2008                                            | 1TEM # <b>0608</b>             |
| Cinnaberries            | Certain to become a favorite scent! This is the perfect potpourri of fresh berries and cinnamon.                         | 1827                                    | 1TEM # 2027                                            | 1TEM # <b>0627</b>             |
| Cinnamon Cider          | Like a delicious glass of fresh apple cider with a touch of cinnamon stick.                                              | ITEM# 1815                              | 1TEM#<br>2015                                          | 1TEM #<br>0615                 |
| Cinnamon Toast          | As warm, spicy and comforting as the treat itself.                                                                       | 1816                                    | 1TEM# 2016                                             | 1TEM #<br>0616                 |
| Hot Apple Pie           | An American tradition with ripe apples and a hint of cinnamon — one of our most popular fragrances.                      | 1832                                    | 1TEM# 2032                                             | 1TEM # 0632                    |
| Orange<br>Vanilla Clove | A traditional fresh orange scent with a touch of vanilla and clove to make this warm and delicious.                      | 1837                                    | 1TEM# 2037                                             | 1TEM# 0637                     |
| Snickerdoodle           | So much like the real thing, your family will wonder when the cinnamon sugar cookies will be coming fresh from the oven! | 1845                                    | 1TEM#<br>2045                                          | 1TEM # 0645                    |
| Sugar 'n Spice          | Creamy, sweet vanilla and nut notes blend with spicy cinnamon, clove and nutmeg to create this wonderful aroma.          | 1848                                    | 1TEM# 2048                                             | 1TEM # 0648                    |
| Welcome Home            | A welcoming blend of cinnamon and light florals.                                                                         | 1829                                    | 1TEM# 2029                                             | 1TEM # 0629                    |
| Vanilla Velvet          | The warmest, richest vanilla imaginable — smooth and delicious.                                                          | 1852                                    | 1TEM # 2052                                            | 1TEM # 0652                    |