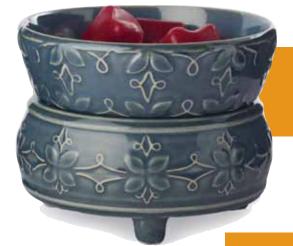

## Two-Piece Warmer with Dish

This decorative ceramic Candle Warmer & Dish is designed to be used with chips, melts or jar candles. Simply remove the dish to melt your favorite jar candle. Each style adds the perfect touch of warmth and elegance to any home.

UL listed 3-ft. cord. Approx. 5" (h) x 3.25" (w)

Abby's Top Pick

Use warmers with our wax chips pp. 2-5, wax melts pp. 6-7, or jar candles pp.2-5.

#1245 - \$20 Victory

#1210 - \$20 Slate