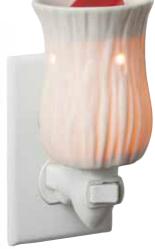

#### Plug-In Warmers

These decorative Plug-In fragrance warmers are designed to warm scented oils and wax, creating the glow and ambiance of a burning candle while releasing the fragrance into the home. Ideal for small rooms and small spaces, each style brings a relaxing mood to any room.

Each warmer is approx. 3.5" (h) x 3" (w).

Use warmers
with our
wax chips pp. 2-5,
wax melts pp. 6-7.

#### #4070

Includes one of each: Red Hotzz, Strawberry Kiwi Sorbet, Sugar 'n Spice and Hot Apple Pie.

#1185 - \$18 Porcelain Willow

for choosing Abby Candles.

Our candles are hand poured using the finest ingredients and crafted exclusively in the USA. We ensure your 100% satisfaction with our products and hope our candles will bring you many hours of enjoyment.