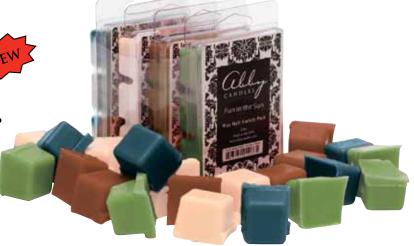

#### Spicy Variety Pack

#1068 - \$15

Includes 1 each of Cinnamon Cider, Cinnamon Toast, Welcome Home and Cinnaberries.

(2.5oz of each scent -10oz total)