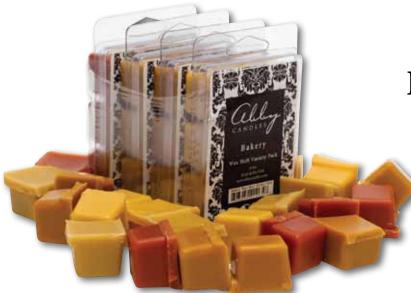

#### Wax Melt Variety Packs

Our wax melts are the perfect size to try out new and different scents. Each pack gives you approx. 120 hours of fragrance.

Use wax melts with our Electric Warmers pp. 8-11

#### **Bakery Variety Pack**

#1065 - \$15

Includes 1 each of Hot Apple Pie, Banana Nut Bread, Snickerdoodle and Sugar 'n Spice. (2.5oz of each scent -10oz total)