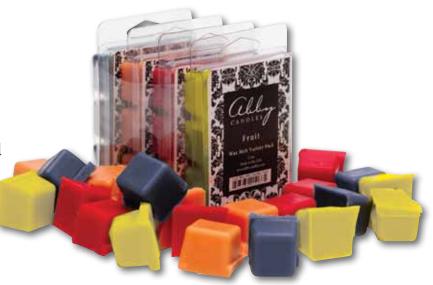

#### Fruit Variety Pack

#1066 - \$15

Includes 1 each of Juicy Apple, Wild Blueberries, Lemon Drop and Mango Sangria.

(2.5oz of each scent -10oz total)