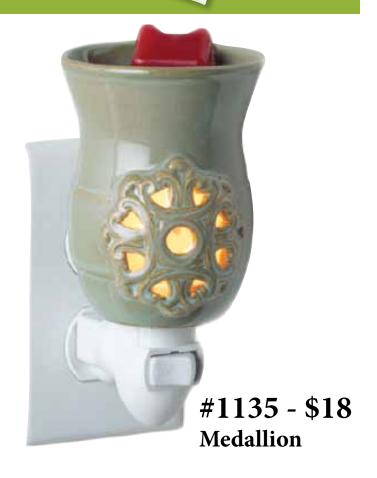

#### Plug-In Warmers

These decorative Plug-In fragrance warmers are designed to warm scented oils and wax, creating the glow and ambiance of a burning candle while releasing the fragrance into the home. Ideal for small rooms and small spaces, each style brings a relaxing mood to any room.

Each warmer is approx. 3.5" (h) x 3" (w).

Use warmers
with our
wax chips pp. 2-5,
wax melts pp. 6-7.