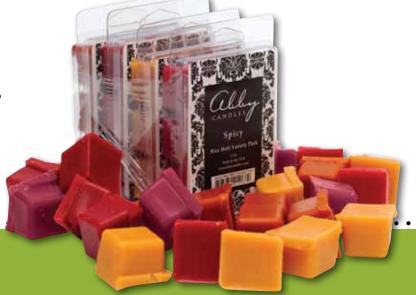

#### Wax Melt Variety Packs

Our wax melts are the perfect size to try out new and different scents. Each pack gives you approx. 120 hours of fragrance.

Use wax melts with our Electric Warmers pp. 8-11

#### Spicy Variety Pack

#1068 - \$15

Includes 1 each of Cinnamon Cider, Cinnamon Toast, Welcome Home and Cinnaberries.

(2.5oz of each scent -10oz total)