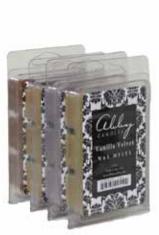

#### Wax Melt Variety Packs

Our wax melts are the perfect size to try out new and different scents. Each pack gives you approx. 120 hours of fragrance.

Use wax melts with our Electric Warmers pp. 8-11

#### **Bakery Variety Pack**

#1065 - \$15

Includes 1 each of Hot Apple Pie, Banana Nut Bread, Snickerdoodle and Sugar 'n Spice. (2.5oz of each scent -10oz total)

#### Spicy Variety Pack

#1068 - \$15

Includes 1 each of Cinnamon Cider, Cinnamon Toast, Welcome Home and Cinnaberries.

(2.5oz of each scent -10oz total)

#### Fruit Variety Pack

#1066 - \$15

Includes 1 each of Juicy Apple, Wild Blueberries, Lemon Drop and Mango Sangria.

(2.5oz of each scent -10oz total)

#### **Floral Variety Pack**

#1067 - \$15

Includes 1 each of Fresh Linen, Sweet Pea, Blooming Lilac and Lavender Vanilla. (2.5oz of each scent -10oz total)

#### Fun in the Sun Variety Pack

#1061 - \$15

Includes 1 each of Caribbean Holiday, Citrus Splash, DeLime in DeCoconut and Day at the Beach.

(2.5oz of each scent -10oz total)