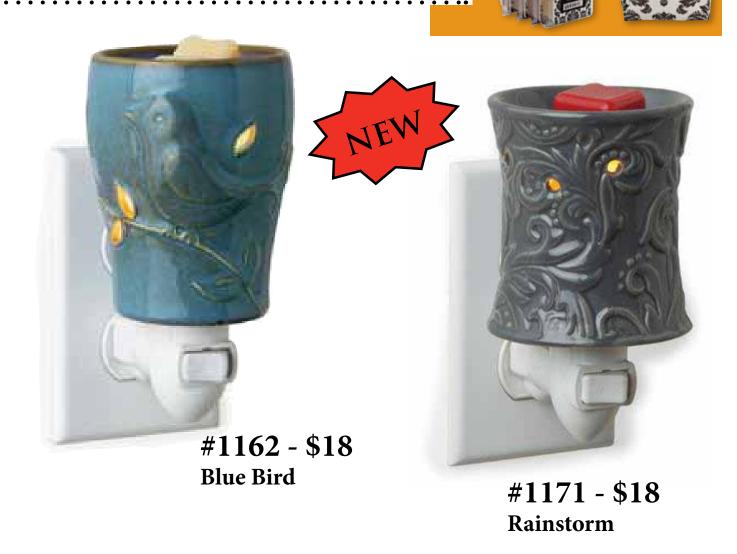

#### Plug-In Warmers

These decorative Plug-In fragrance warmers are designed to warm scented oils and wax, creating the glow and ambiance of a burning candle while releasing the fragrance into the home. Ideal for small rooms and small spaces, each style brings a relaxing mood to any room.

Each warmer is approx. 3.5" (h) x 3" (w).

Use warmers
with our
wax chips pp. 2-5,
wax melts pp. 6-7.