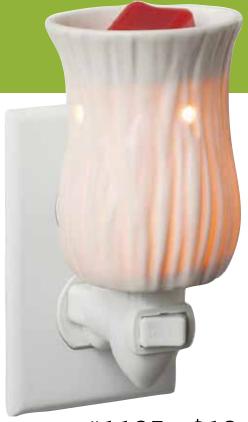

#### Plug-In Warmers

These decorative Plug-In fragrance warmers are designed to warm scented oils and wax, creating the glow and ambiance of a burning candle while releasing the fragrance into the home. Ideal for small rooms and small spaces, each style brings a relaxing mood to any room.

Each warmer is approx. 3.5" (h) x 3" (w).

Use warmers
with our
wax chips pp. 2-5,
wax melts pp. 6-7.

#### #4070

Includes one of each: Red Hotzz, Strawberry Kiwi Sorbet, Sugar 'n Spice and Hot Apple Pie.

#1185 - \$18 Porcelain Willow

for choosing Abby Candles.

Our candles are hand poured using the finest ingredients and crafted exclusively in the USA. We ensure your 100% satisfaction with our products and hope our candles will bring you many hours of enjoyment.