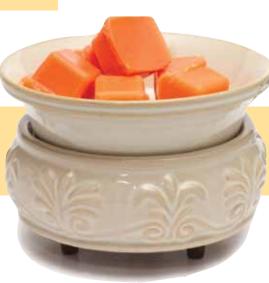

## Two-Piece Warmer with Dish

This decorative ceramic Candle Warmer & Dish is designed to be used with chips, melts or jar candles. Simply remove the dish to melt your favorite jar candle. Each style adds the perfect touch of warmth and elegance to any home.

UL listed 3-ft. cord. Approx. 5" (h) x 3.25" (w)

Abby's Top Pick

Use warmers with our wax chips pp. 2-5, wax melts pp. 6-7, or jar candles pp.2-5.

#1245 - \$20 Victory

#1210 - \$20 Slate