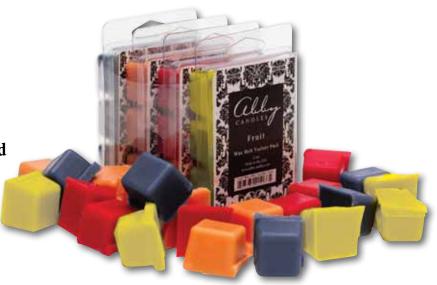

#### Fruit Variety Pack #1066 - \$15

Includes 1 each of Juicy Apple, Wild Blueberries, Lemon Drop and Mango Sangria.

(2.5oz of each scent -10oz total)