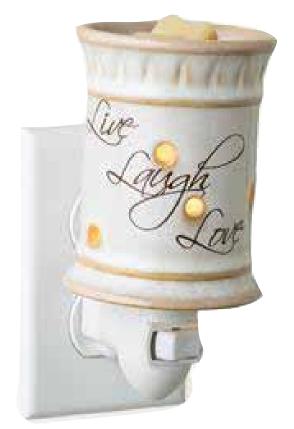

### Plug-In Warmers

These decorative Plug-In fragrance warmers are designed to warm scented oils and wax, creating the glow and ambiance of a burning candle while releasing the fragrance into the home. Ideal for small rooms and small spaces, each style brings a relaxing mood to any room.

Each warmer is approx. 3.5" (h) x 3" (w).

#1162 - \$18 Blue Bird

#1174 - \$18 Live Laugh Love