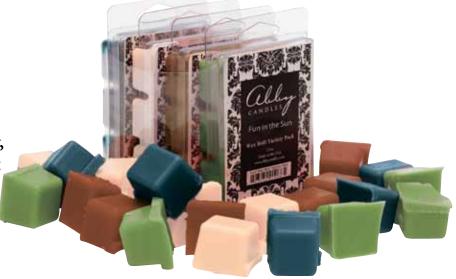

#### Fun in the Sun Variety Pack #1061 - \$15

Includes 1 each of Caribbean Holiday, Citrus Splash, DeLime in DeCoconut and Day at the Beach (2.5oz of each scent -10oz total)