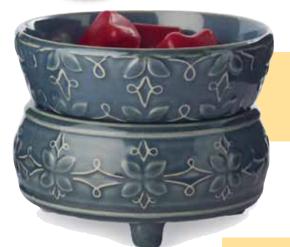

## Two-Piece Warmer with Dish

This decorative ceramic Candle Warmer & Dish is designed to be used with chips, melts or jar candles. Simply remove the dish to melt your favorite jar candle. Each style adds the perfect touch of warmth and elegance to any home.

UL listed 3-ft. cord. Approx. 5" (h) x 3.25" (w)

Abby's Top Pick

Use warmers with our wax chips pp. 2-5, wax melts pp. 6-7, or jar candles pp.2-5.

#1245 - \$20 Victory

#1210 - \$20 Slate