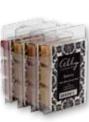

### Wax Melt Variety Packs

Our wax melts are the perfect size to try out new and different scents. Each pack gives you approx. 120 hours of fragrance.

Use wax melts with our Electric Warmers pp. 8-11

### **Bakery Variety Pack**

#1065 - \$15

Includes 1 each of Hot Apple Pie, Banana Nut Bread, Snickerdoodle and Sugar 'n Spice. (2.5oz of each scent -10oz total)

### Spicy Variety Pack

#1068 - \$15

Includes 1 each of Cinnamon Cider, Cinnamon Toast, Welcome Home and Cinnaberries. (2.5oz of each scent -10oz total)

#### Fruit Variety Pack #1066 - \$15

Includes 1 each of Juicy Apple, Wild Blueberries, Lemon Drop and Mango Sangria.

(2.5oz of each scent -10oz total)

#### **Floral Variety Pack**

#1067 - \$15

Includes 1 each of Fresh Linen, Sweet Pea, Blooming Lilac and Lavender Vanilla. (2.5oz of each scent -10oz total)

#### Fun in the Sun Variety Pack #1061 - \$15

Includes 1 each of Caribbean Holiday, Citrus Splash, DeLime in DeCoconut and Day at the Beach (2.5oz of each scent -10oz total)