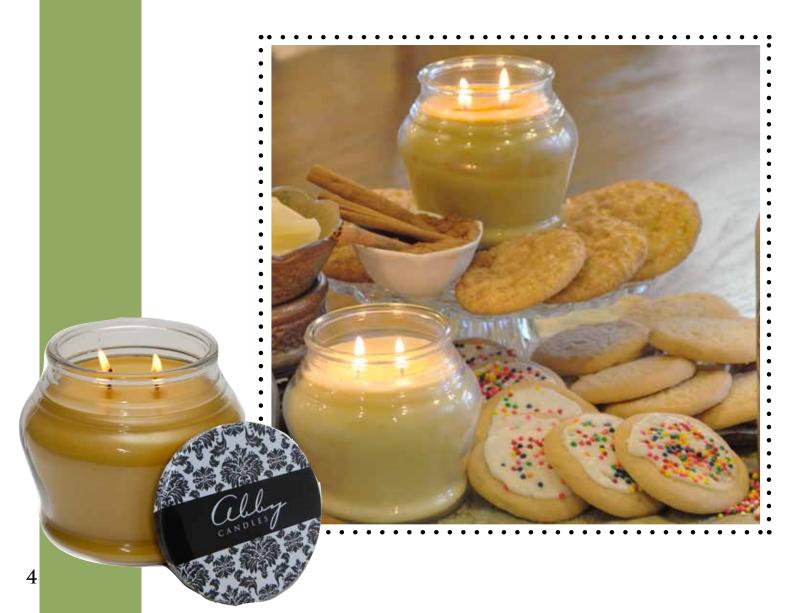

## Clean-burning, soy-based

Abby Candles are hand poured

and come in an array of

welcoming scents.

Keep a variety on hand to turn
each room of your home into

something special.

# Warm & Cozy

| ,  |                         |                                                                                                                                |                                             | 1                                          |                        |
|----|-------------------------|--------------------------------------------------------------------------------------------------------------------------------|---------------------------------------------|--------------------------------------------|------------------------|
|    | SCENT                   | DESCRIPTION                                                                                                                    | 16 OZ.  JAR  CANDLE  110 HR BURN TIME  \$20 | 18 OZ. BAG WAX CHIPS 150 HR FRAGRANCE \$15 | 6 OZ.<br>ROOM<br>SPRAY |
|    | Banana Nut Bread        | Bunches of ripe bananas blended with sweet, sugary cake batter topped with walnuts and baked to golden brown perfection.       | 1802                                        | 1TEM#<br>2002                              | 1TEM#<br>0602          |
|    | Butterscotch<br>Brulee  | So yummy you'll be reaching for a spoon — a scent just like butterscotch pudding.                                              | 1808                                        | 1TEM # 2008                                | 1TEM#<br>0608          |
| NE | Moonlight &<br>Embers   | This masculine scent will remind you of nights with friends gathered around the campfire — woody and smoky                     | 1887                                        | 1TEM #<br>2087                             | 1TEM #<br>0687         |
|    | Cinnamon Cider          | Like a delicious glass of fresh apple cider with a touch of cinnamon stick.                                                    | 1815                                        | 1TEM#<br>2015                              | 1TEM#<br>0615          |
|    | Cinnamon Toast          | As warm, spicy and comforting as the treat itself.                                                                             | 1816                                        | 1TEM # <b>2016</b>                         | 1TEM # <b>0616</b>     |
| NE | Hazelnut Coffee         | Infuse your day with this rich blend of hazelnut, vanilla and cocoa bean.                                                      | 1883                                        | 1TEM#<br>2083                              | 1TEM # <b>0683</b>     |
|    | Hot Apple Pie           | An American tradition with ripe apples and a hint of cinnamon — one of our most popular fragrances.                            | 1832                                        | 1TEM # <b>2032</b>                         | 1TEM #<br>0632         |
|    | Orange Vanilla<br>Clove | A traditional fresh orange scent with a touch of vanilla and clove to make this warm and delicious.                            | 1837                                        | 1TEM # <b>2037</b>                         | 1TEM # <b>0637</b>     |
|    | Snickerdoodle           | So much like the real thing, your family will wonder when<br>the cinnamon sugar cookies will be coming fresh from the<br>oven! | 1845                                        | 1TEM #<br>2045                             | 1TEM#<br>0645          |
|    | Sugar 'n Spice          | Creamy, sweet vanilla and nut notes blend with spicy cinnamon, clove and nutmeg to create this wonderful aroma.                | 1848                                        | 1TEM #<br>2048                             | 1TEM#<br>0648          |
|    | Vanilla Velvet          | The warmest, richest vanilla imaginable — smooth and delicious.                                                                | 1852                                        | 1TEM # 2052                                | 1TEM # <b>0652</b>     |