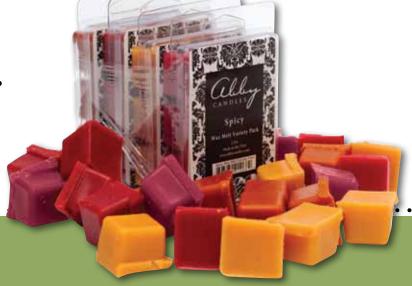

### Wax Melt Variety Packs

Our wax melts are the perfect size to try out new and different scents. Each pack gives you approx. 120 hours of fragrance.

Use wax melts with our Electric Warmers pp. 8-11

### Spicy Variety Pack

#1068 - \$15

Includes 1 each of Cinnamon Cider, Cinnamon Toast, Welcome Home and Cinnaberries. (2.5oz of each scent -10oz total)