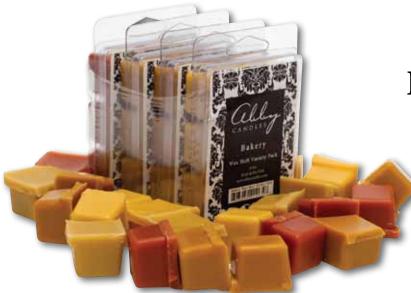

### Wax Melt Variety Packs

Our wax melts are the perfect size to try out new and different scents. Each pack gives you approx. 120 hours of fragrance.

Use wax melts with our Electric Warmers pp. 8-11

### **Bakery Variety Pack**

#1065 - \$15

Includes 1 each of Hot Apple Pie, Banana Nut Bread, Snickerdoodle and Sugar 'n Spice. (2.5oz of each scent -10oz total)