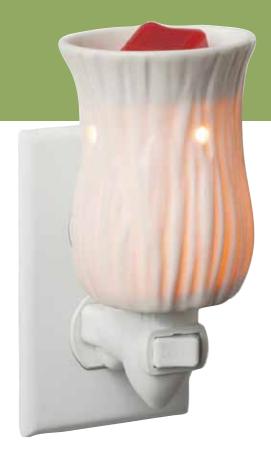

### Plug-In Warmers

These decorative Plug-In fragrance warmers are designed to warm scented oils and wax, creating the glow and ambiance of a burning candle while releasing the fragrance into the home. Ideal for small rooms and small spaces, each style brings a relaxing mood to any room.