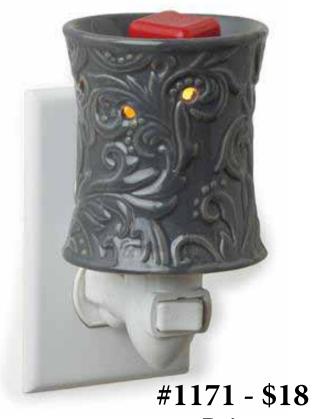

### Plug-In Warmers

These decorative Plug-In fragrance warmers are designed to warm scented oils and wax, creating the glow and ambiance of a burning candle while releasing the fragrance into the home. Ideal for small rooms and small spaces, each style brings a relaxing mood to any room.