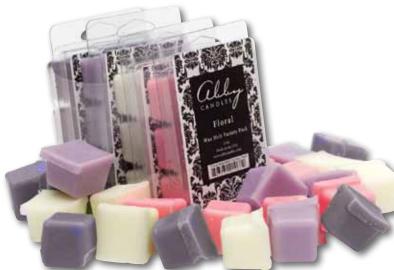

#### **Floral Variety Pack**

#1067 - \$15

Includes 1 each of Fresh Linen, Sweet Pea, Blooming Lilac and Lavender Vanilla. (2.5oz of each scent -10oz total)