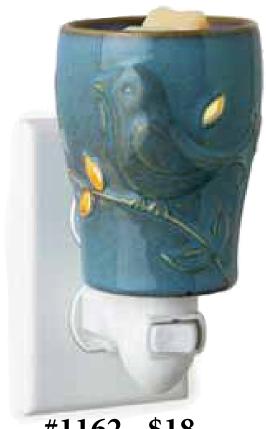

### Plug-In Warmers

These decorative Plug-In fragrance warmers are designed to warm scented oils and wax, creating the glow and ambiance of a burning candle while releasing the fragrance into the home. Ideal for small rooms and small spaces, each style brings a relaxing mood to any room.

Each warmer is approx. 3.5" (h) x 3" (w).

#1162 - \$18 Blue Bird

#1174 - \$18 Live Laugh Love