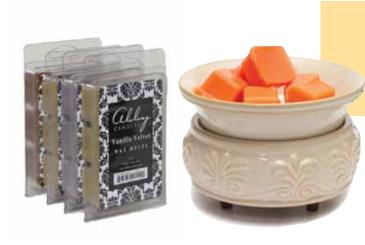

## Two-Piece Warmer with Dish

This decorative ceramic Candle Warmer & Dish is designed to be used with chips, melts or jar candles. Simply remove the dish to melt your favorite jar candle. Each style adds the perfect touch of warmth and elegance to any home.

UL listed 3-ft. cord. Approx. 5" (h) x 3.25" (w)

Abby's Top Pick

Use warmers with our wax chips pp. 2-5, wax melts pp. 6-7, or jar candles pp.2-5.

#1245 - \$20 Victory

#1210 - \$20 Slate