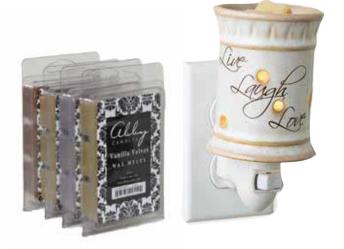

#### Live Laugh Love Plug-In Warmer Combo Value Pack #1086 - \$30

Includes electric warmer and 4 wax melts (Hot Apple Pie, Vanilla Velvet, Sugar 'n Spice and Blooming Lilac).

2.5oz each - 10oz total \*Sorry, no substitutions.

### Plug-In Warmers

These decorative Plug-In fragrance warmers are designed to warm scented oils and wax, creating the glow and ambiance of a burning candle while releasing the fragrance into the home. Ideal for small rooms and small spaces, each style brings a relaxing mood to any room.

Each warmer is approx. 3.5" (h) x 3" (w).

#1162 - \$18 Blue Bird

#1174 - \$18 Live Laugh Love